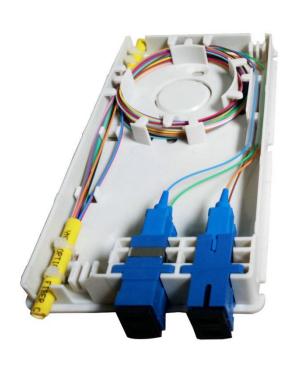

#### Overview

Fiber optic terminal box used in the end termination of residential building and villas, to fix and splice with pigtails. Made of ABS plastic, the cover is inserted into base.

#### **Technical Parameter**

- ➤ Operate temperature:-5°C+40°C
- Relative humidity:≤90%(+30°C)
- > Atmospheric pressure: 70Kpa-106Kpa
- ➤ Storage Temperature:-40°C+70°C
- Reasonable design, suitable for 4pcs SC simplex adapter, pigtail, and fast connector.
- > 2pcs cable entry ports, max cable dimension 8mm, cable can be entry without cutting.
- 4pcs drop cable entry ports, easy use.
- Can put one 1\*4 PLC splitter.
- It can be installed on the wall and table. IP20
- Size: 165\*90\*24mm,
- weight: 110g.
- Color: black or white optional.