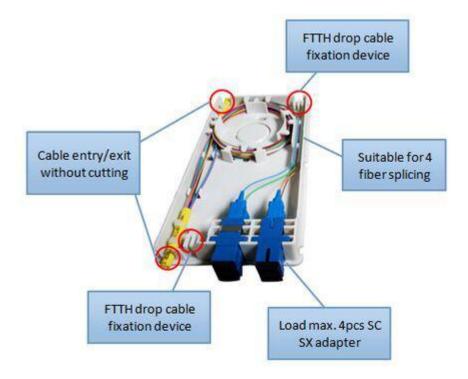

#### **Prduct Features**

- OP-OTB-P-I is suitable for FTTH, optical fiber splitting/splicing using.
- ABS plastic, light weight
- Reasonable design for fiber arrangement, bend radius more than 30mm
- > Suitable for 1pc 4 way splitter or 1pc 8 way splitter with LC connector (Steel tube type)

#### **Technical Parameter**

- ➤ Operate temperature:-5°C+40°C
- Relative humidity:≤90%(+30°C)
- > Atmospheric pressure: 70Kpa-106Kpa
- ➤ Storage Temperature:-40°C+70°C
- Reasonable design, suitable for 4pcs SC simplex adapter, pigtail, and fast connector.
- > 2pcs cable entry ports, max cable dimension 8mm, cable can be entry without cutting.
- 4pcs drop cable entry ports, easy use.
- Can put one 1\*4 PLC splitter.
- It can be installed on the wall and table. IP20
- Size: 165\*90\*24mm,
- weight: 110g.
- Color: black or white optional.