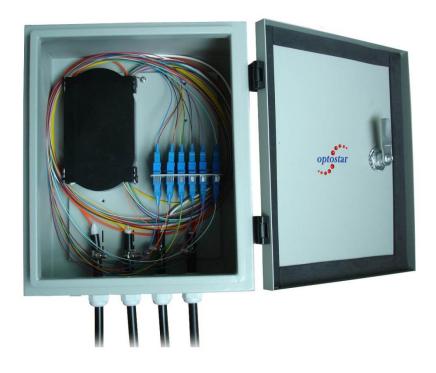

Model: OP-OTB-TM-C is a metal terminal box, 12 ports, for outdoor wall mounted or pole mounted using.

#### **Prduct Features**

- Cold-roll steel, electrostatic painting
- ABS splice tray inside, 12 fibers per tray
- Suitable for different adapters: SC, FC, ST, LC ...
- Max. 12pcs adapters can be loaded
- 4, 6, 8, 12, 24... fibers can be spliced inside
- Outdoor, indoor using, IP65
- 4pcs cable entry ports