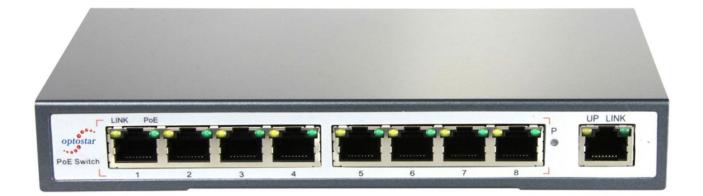

#### Overview

This OP-S8A1F switch provides a network point for power supply and data transmission. All the 9 Ethernet ports can be connected with 10/100Mps quickly, and the uplink port is Ethernet interface, among which 1-8 ports can provide standard IEEE 802.3af power supply. Due the advanced self-sensing algorithm supply power for IEEE802af terminal unit only, there is no need to worry about damaging proprietary PoE or non-PoE standard equipment. In addition, it will stop power supply when PoE devices are not connected. In short, The OP-S8A1F features simple and reliable design, automatic identification PoE requirements, duplex and high-speed.

#### **Prduct Features**

- Can supply power to network surveillance cameras that without PoE function
- > 9x 10/100Mbps auto-sensing RJ45 ports, 8x 10/100Mbps PoE ports, 1x uplink port
- Supports port auto-flip (Auto MDI/ MDIX)
- External power supply
- Maximum PoE ports power: 120W (Port 1 to Port 8)
- Maximum power of single PoE port: 15.4W
- Adopts store-and-forward architecture
- IEEE 802.3af power on up to 8 ports
- > Features with fanless, natural cooling, small, compact and quiet design, suitable for desktop or wall
- Built-in 1U rack power supply series, easy to place it into standard mounting brackets