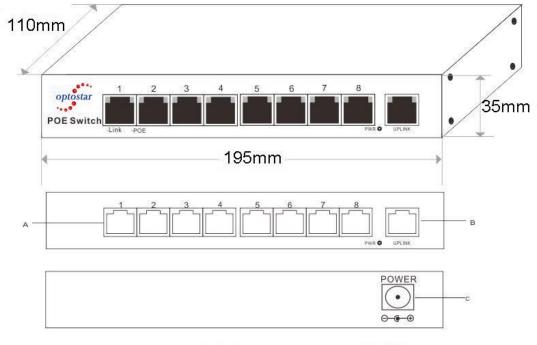

### **Technical Parameter**

| Product Name                       | 9-Port PoE Switch with 8 PoE Ports 15.4W                                                                                                                                                                              |
|------------------------------------|-----------------------------------------------------------------------------------------------------------------------------------------------------------------------------------------------------------------------|
| Product Model                      | OP-S8A1F                                                                                                                                                                                                              |
| Connector                          | 9x 10/100M copper cable RJ45 ports(all ports support MDI/MDIX)<br>8x PoE ports, 1x uplink port                                                                                                                        |
| Transfer Mode                      | Store-And-Forward                                                                                                                                                                                                     |
| Network Medium                     | 10BASE-T: Cat3,4,5 UTP(≤100 meter)100BASE-TX: Cat5 or more UTP (≤100 meter)Data transmission distance: 100m                                                                                                           |
| Performance<br>Specifications      | Bandwidth: 1.6Gbps (non-blocking)<br>Network Latency (100 to 100M bps): maximum delay less than 20 microseconds<br>Packet Buffer Memory: 96KB<br>Address Database Size: 1,000<br>MTBF: 190,000 hours (about 21 years) |
| Network Protocols<br>and Standards | IEEE 802.3i 10BASET<br>IEEE 802.3u 100BASETX<br>IEEE 802.3x Flow Control<br>IEEE 802.1af DTE Power via MDI<br>IEEE 802.3af                                                                                            |
| LEDs Status                        | System: power supply<br>Every Port: connecting, PoE working status                                                                                                                                                    |
| Power                              | Maximum PoE power: 120W<br>PoE port power:15.4 W(1~8 port)<br>Power input: AC100-240V 50/60Hz; (every country use a custom power plug)                                                                                |
| Dimensions/Weight                  | Dimensions(LxWxH): 195x110x35mm, 0.493kg                                                                                                                                                                              |
| Working<br>Environment             | Operating Temperature: 0 ° ~ 55 ° C<br>Storage Temperature: -20 ° ~ 75 ° C<br>Operating Humidity: 10% ~ 95%, non-condensing                                                                                           |
| Radiation                          | CE mark, commercial<br>FCC Part 15 Class B<br>VCCI Class B<br>EN 55022 (CISPR 22), Class B                                                                                                                            |
| Safety                             | CE Mark ,commercial<br>CE/LVD EN60950, RoHS                                                                                                                                                                           |
| Warranty                           | 1 year warranty(2 yeas warranty for power adapter)                                                                                                                                                                    |
| -                                  |                                                                                                                                                                                                                       |

#### **Product Size**

A. 8x PoE Power Port B. Uplink Port

C. DC 48V Input