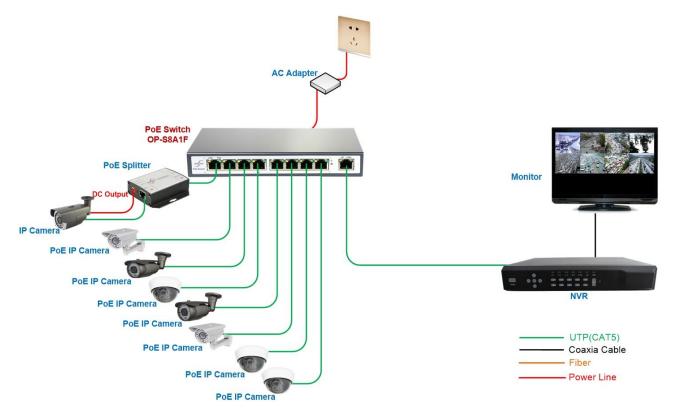

This cost-effective OP-S8A1F provide network layout need to simplify wireless access point (AP) and IPbased surveillance cameras network cameras in order to install in commercial network and home network. The devices far away from power socket are very suitable for hanging on the wall or ceiling. PoE eliminates the need for connecting these devices to power socket. So it make more flexible for those difficult to connect with AC power socket, and cut down the installation cost. It is ideal choice for those want to deploy a small commercial network and home network that use wireless access point (AP) and IP-based surveillance cameras.

### Application

Shenzhen Optostar Optoelectronics Co., Ltd. A-14,Haide Building, Nanxin Road Nanshan District,Shenzhen,P.R.China Email:info@optostar.com.cn 0086-755-26400198/0086-0755-26400288 Fax:0086-755-26411001