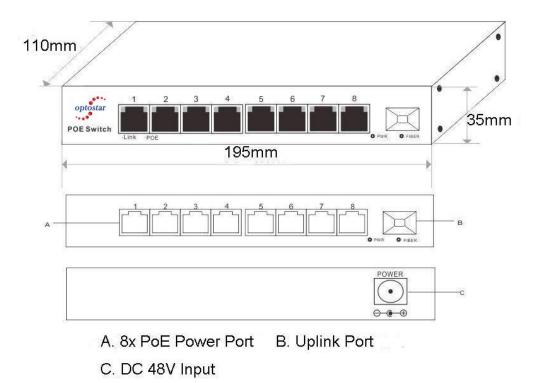

#### **Product Size**

Application

### **Technical Parameter**

| Product Name                       | 9-Port PoE Switch with 8 PoE Ports and 1 SC Fiber Port 30W                                                                                                                                            |
|------------------------------------|-------------------------------------------------------------------------------------------------------------------------------------------------------------------------------------------------------|
| Product Model                      | OP-S8A1D-AT                                                                                                                                                                                           |
| Connector                          | 9x10/100M copper cable RJ45 ports(all ports support MDI/MDIX)<br>8x PoE ports, 1x 155Mbps SC fiber port                                                                                               |
| Transfer Mode                      | Store-And-Forward                                                                                                                                                                                     |
| Network Medium                     | 10BASE-T: Cat3,4,5 UTP(≤100 meter)<br>100BASE-TX: Cat5 or more UTP (≤100 meter)<br>Data transmission distance: 100m; Fiber transmission: 25km                                                         |
| Performance<br>Specifications      | Bandwidth: 1.6Gbps (non-blocking)<br>Network Latency (100 to 100M bps): maximum delay less than<br>20 microseconds<br>Packet Buffer Memory: 1.25M<br>Address Database Size: 1K<br>MTBF: 100,000 hours |
| Network Protocols<br>and Standards | IEEE 802.3i 10BASET<br>IEEE 802.3u 100BASETX<br>IEEE 802.3x Flow Control<br>IEEE 802.3af DTE Power via MDI<br>IEEE 802.3at                                                                            |
| LEDs Status                        | System: power supply<br>Every Port: connecting, PoE working status                                                                                                                                    |
| Power                              | Maximum PoE power: 250W<br>PoE port power:30W(1~8 port)<br>Power input: AC100-240V 50/60Hz; (every country use a custom power plug)                                                                   |
| Dimensions/Weight                  | Dimensions(LxWxH): 195x110x35mm, 0.52kg                                                                                                                                                               |
| Working<br>Environment             | Operating Temperature: 0 ° ~ 55 ° C<br>Storage Temperature: -20 ° ~ 75 ° C<br>Operating Humidity: 10% ~ 95%, non-condensing                                                                           |
| Radiation                          | CE mark, commercial<br>FCC Part 15 Class B<br>VCCI Class B<br>EN 55022 (CISPR 22), Class B                                                                                                            |
| Safety                             | CE Mark ,commercial<br>CE/LVD EN60950, RoHS                                                                                                                                                           |
| Warranty                           | 1 year warranty(2 yeas warranty for power adapter)                                                                                                                                                    |