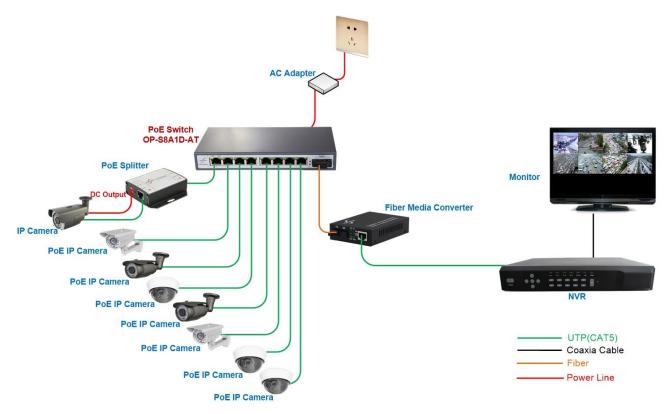

#### **Product Size**

Application

This cost-effective OP-S8A1D-AT provide network layout need to simplify wireless access point (AP) and IPbased surveillance cameras network cameras in order to install in commercial network and home network. The devices far away from power socket are very suitable for hanging on the wall or ceiling. PoE eliminates the need for connecting these devices to power socket. So it make more flexible for those difficult to connect with AC power socket, and cut down the installation cost. It is ideal choice for those want to deploy a small commercial network and home network that use wireless access point (AP) and IP-based surveillance cameras.