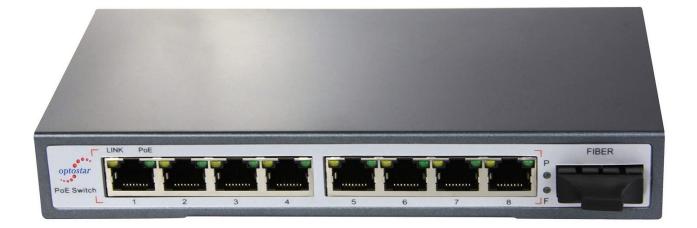

#### Overview

This OP-S8A1D-AT switch provides a network point for power supply and data transmission. All the 9 Ethernet ports can be connected with 10/100Mps quickly, and the uplink port is Ethernet interface, among which 1-8 ports can provide standard IEEE802.3at power supply. Due the advanced self-sensing algorithm supply power for IEEE802.3af/at terminal unit, there is no need to worry about damaging proprietary PoE or non-PoE standard equipment. In addition, it will stop power supply when PoE devices are not connected. In short, The OP-S8A1D-AT features simple and reliable design, automatic identification PoE requirements, duplex and high-speed.

#### **Prduct Features**

- Can supply power to network surveillance cameras that without PoE function
- > 9x10/100Mbps auto-sensing RJ45 ports, 8x10/100Mbps PoE ports, 1x155Mbps SC fiber port
- Supports port auto-flip (Auto MDI/ MDIX)
- External power supply
- Maximum PoE ports power: 250W (Port 1 to Port 8)
- Maximum power of single PoE port: 30W
- Adopts store-and-forward architecture
- IEEE 802.3at power on up to 8 ports
- > Features with fanless, natural cooling, small, compact and quiet design, suitable for desktop or wall
- Built-in 1U rack power supply series, easy to place it into standard mounting brackets