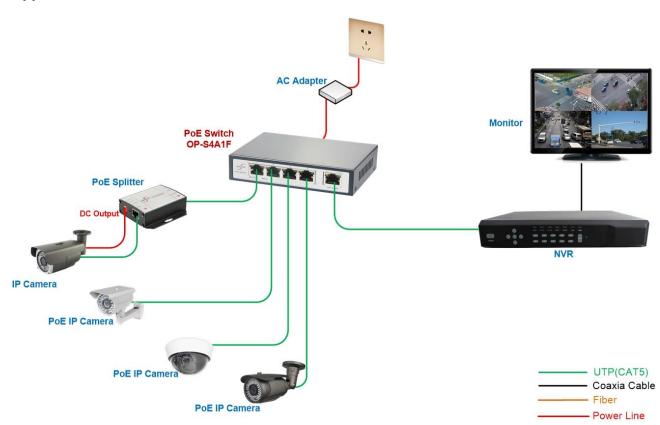

# **Application**

This cost-effective OP-S4A1F provide network layout need to simplify wireless access point (AP) and IP-based surveillance cameras network cameras in order to install in commercial network and home network. The devices far away from power socket are very suitable for hanging on the wall or ceiling. PoE eliminates the need for connecting these devices to power socket. So it make more flexible for those difficult to connect with AC power socket, and cut down the installation cost. It is ideal choice for those want to deploy a small commercial network and home network that use wireless access point (AP) and IP-based surveillance cameras.