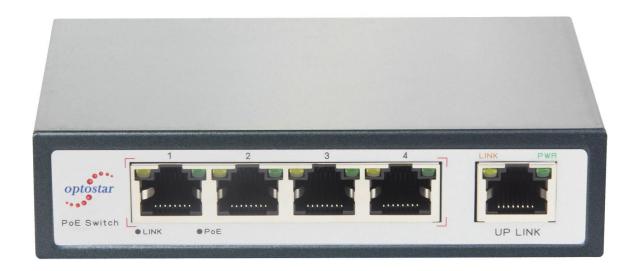

#### Overview

OP-S4A1F switch provides a network point for power supply and data transmission. All the 5 Ethernet ports can be connected with 10/100Mps quickly, and the uplink port is Ethernet interface, among which 1-4 port can provide standard IEEE 802.3af power supply. Due the advanced self-sensing algorithm supply power for IEEE802af terminal unit only, there is no need to worry about damaging proprietary PoE or non-PoE standard equipment. In addition, it will stop power supply when PoE devices are not connected. In short, The OP-S4A1F features simple and reliable design, automatic identification PoE requirements, duplex and high-speed.

#### **Prduct Features**

- Can supply power to network surveillance cameras that without PoE function
- > 5x 10/100Mbps auto-sensing RJ45 ports, 4x 10/100Mbps PoE ports, 1x uplink port
- Supports port auto-flip (Auto MDI/ MDIX)
- External power supply
- Maximum PoE ports power: 65W (Port 1 to Port4)
- Maximum power of single PoE port: 15.4W
- Adopts store-and-forward architecture
- ➤ IEEE 802.3af power on up to 4 ports
- Features with fanless, natural cooling, small, compact and quiet design, suitable for desktop or wall
- Built-in 1U rack power supply series, easy to place it into standard mounting brackets