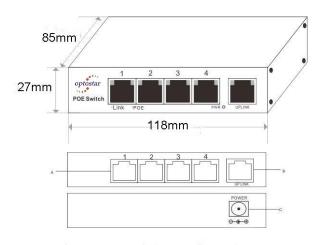

## **Product Size**

- A. 4x PoE Power Supply Port
- B. Uplink Port
- C. DC 48V Input